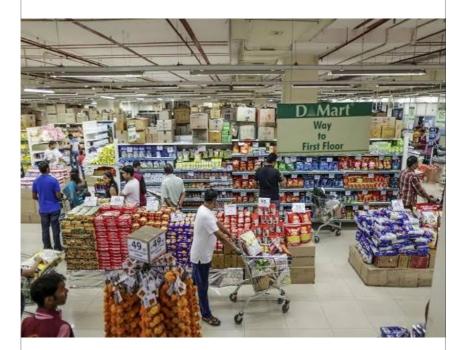

## THE UNSUNG HEROES

Grocery store workers across the country have been on the front lines during the COVID-19 outbreak, making sure people have access to food and other products, and sanitizing stores around the clock.

It's hard work that hasn't gone unnoticed—many employers are boosting wages and offering benefits.

Dmart store in the close vicinities.

The Team of Dmart stands tall, with its unique policies to control crowds yet try to fulfill everyone's basic home needs. All this is only possible with great management and skills.

As of 27 January 2020, it had 200 **stores** across **India** in the states of Maharashtra, Andhra Pradesh, Telangana, Gujarat, Madhya Pradesh, Chhattisgarh, Rajasthan, National Capital Region, Tamil Nadu, Karnataka, Uttar Pradesh and Punjab. **DMart** is promoted by Avenue Supermarts Ltd. (ASL)